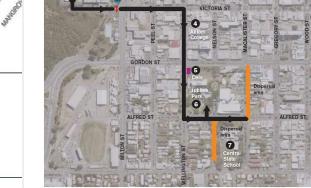

Family Medals: For students who wish to wear family medals, the RSL has requested that they be worn on the

right hand side of their uniforms.

Route: The parade will travel down Victoria Street, turning right into Wellington Street past the Mackay

Regional Council's Administration building before making its way into Jubilee Park for the main

service.

<u>Collection</u>: Parents are to collect their children from **Nelson Street** - **Mackay Central State School** 

## Mackay West State School

Pinder Street, Mackay West, Qld 4740 Phone: 4951 5111 • Fax: 4951 5100 Email: admin@mackaywestss.eq.edu.au Web: www.mackaywestss.eq.edu.au

"Always Our Best"

DISPERSAL POINT - Central State School NELSON STREET (COLLECTION POINT #25)