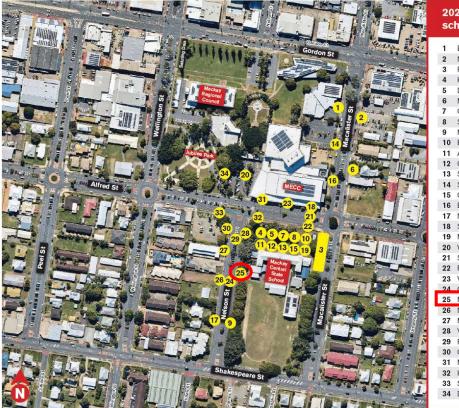

Regional Council's Administration building before making its way into Jubilee Park for the main

service.

<u>Collection</u>: Parents are to collect their children from **Nelson Street** - **Mackay Central State School** 

following the march (approximately 9.15am). Please let a staff member know when you collect your child/children. Parents are required to collect their child/children before the ANZAC Service. Students are welcome to attend the Service at the Cenotaph with their parents. Staff will not be

## Mackay West State School

Pinder Street, Mackay West, Qld 4740 Phone: 4951 5111 • Fax: 4951 5100 Email: admin@mackaywestss.eq.edu.au Web: www.mackaywestss.eq.edu.au

"Always Our Best"

DISPERSAL POINT - Central State School NELSON STREET (COLLECTION POINT #25)