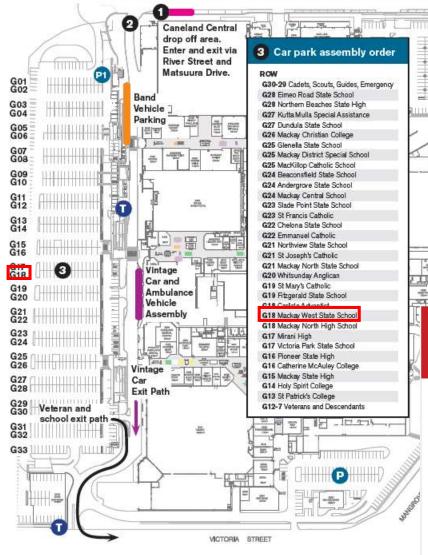

### **ANZAC Day 2024 - Community Service**

Dear Parents,

Our school will be proudly participating in the Mackay ANZAC DAY March on Thursday April 25, 2024.

Date: Thursday, 25 April 2024

Assemble: The Parade will assemble in the Caneland Central Ground Level Car Park, from 8:00am.

Students are to use the Caneland Central drop-off area along Matsuura Drive (1, pink) or park in the upper-level car parking (P1) or around Caneland Central and walk your child to the

ground-level Caneland Central car park (3, green).

Please look out for our school banner and colours. The parade will commence with vehicles at 8.35am. Our School Captains and Percussion Band will lead our school. Due to the large number of students now taking part in these marches, we ask parents not to accompany their children, but to leave them under the supervision of school staff and proceed to suitable vantage points and then to our school's collection point as explained below.

### **2024 ANZAC DAY**

CANELAND CENTRAL ASSEMBLY MAP

Mackay

2024 ANZAC DAY

MACKAY MAIN PARADE ROUTE

Parking for parents Portaloo toilets

upper levels only via ramp. Vehicles may only exit via Matsuura

Vintage cars, QAS and band vehicle access only

Assembly point at Caneland Central for students and vete

Parking available in

- Vintage cars, QAS and band vehicle access only
- Assembly point at Caneland Central for students and vet
- 6 Dais

6 Service Park foll

Drop off area